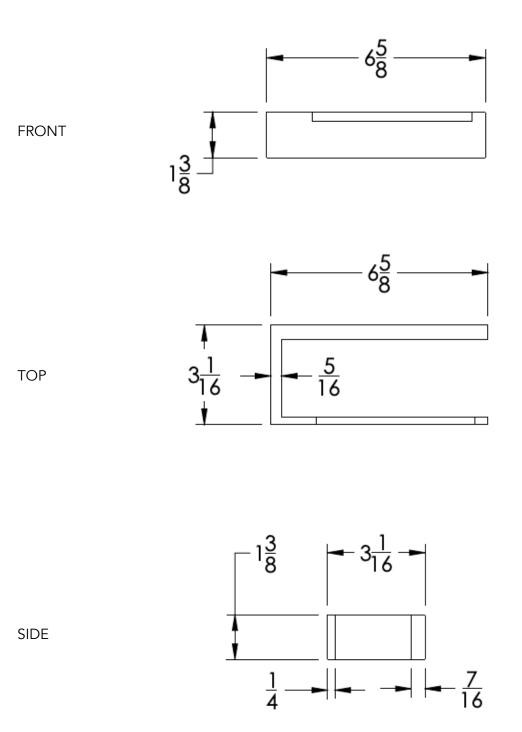

ose Gold (-BRGD)                                        |
|                      | Matte Black (-BLK)                                          | Brushed Modern Bronze (-BMBF | RZ) Brushed Black (-BRBLK)                                       |
|                      | Oil Rubbed Bronze (-ORB)                                    | Glossy White (-GWHT)         | Polished Black (-PBLK)                                           |

Glossy White (-GWHT) Polished Black (-PBLK)

Antique Nickel (-ANKL)

Black Nickel (-NKBL)

Polished Rose Gold (-PRGD)

Unlacquered Brass (-UBRS)

Antique Brass (-ABRS) Polished Nickel (-PNKL)

TEL: (904) 880-5557 | FAX: (904) 302-7757 | www.neelnoxdesign.com | Copyright 2021 Neelnox International, LLC



COLLECTION PRESIDENTIAL TISSUE HOLDER

### Dimensions in inches



NOTE: Dimensions subject to change without notice.