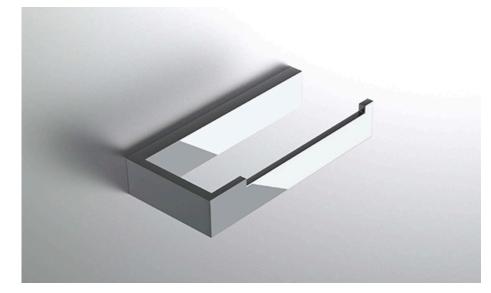

#### TISSUE HOLDER

| Model                | Product                                                     |                              | Finishes Available                                               |
|----------------------|-------------------------------------------------------------|------------------------------|------------------------------------------------------------------|
| PRS-TPHR<br>PRS-TPHL | Tissue Holder (Facing Right)<br>Tissue Holder (Facing Left) |                              | Multiple finishes available. Over 23 finishes<br>to choose from. |
| FINISHES             | Polished (-P)                                               | Antique Copper (-ACOP)       | Polished Gold (-PGLD)                                            |
|                      | Brushed (-B)                                                | Polished Brass (-PBRS)       | Brushed Copper (-BCOP)                                           |
|                      | Brushed Gold (-BGLD)                                        | Matte White (-WHT)           | Brushed Rose Gold (-BRGD)                                        |
|                      | Matte Black (-BLK)                                          | Brushed Modern Bronze (-BMBF | RZ) Brushed Black (-BRBLK)                                       |
|                      | Oil Rubbed Bronze (-ORB)                                    | Glossy White (-GWHT)         | Polished Black (-PBLK)                                           |

COLLECTION PRESIDENTIAL TISSUE HOLDER